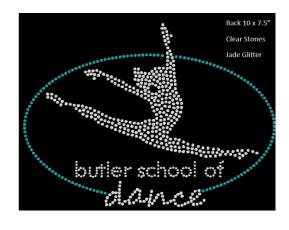

## Order Your Sparkling Butler School of Dance Jacket Today!

\$38 INCLUDES dancer's name on the left chest in coordinating JADE glitter! Add PRE-COMP or COMPETITION DANCER in crystals above the name for just \$2 more! Makes a great HOLIDAY gift!

## **Butler School of Dance Rhinestone Jacket Order**

| Dancer Name                                                                            | Class Day                  |  |  |
|----------------------------------------------------------------------------------------|----------------------------|--|--|
| Email                                                                                  | Phone                      |  |  |
| Circle Jacket Size <b>(\$38 each)</b> XSA SA MA LA XLA YS YM YL Please select size car |                            |  |  |
|                                                                                        | ION DANCER DANCE MOM STAFF |  |  |